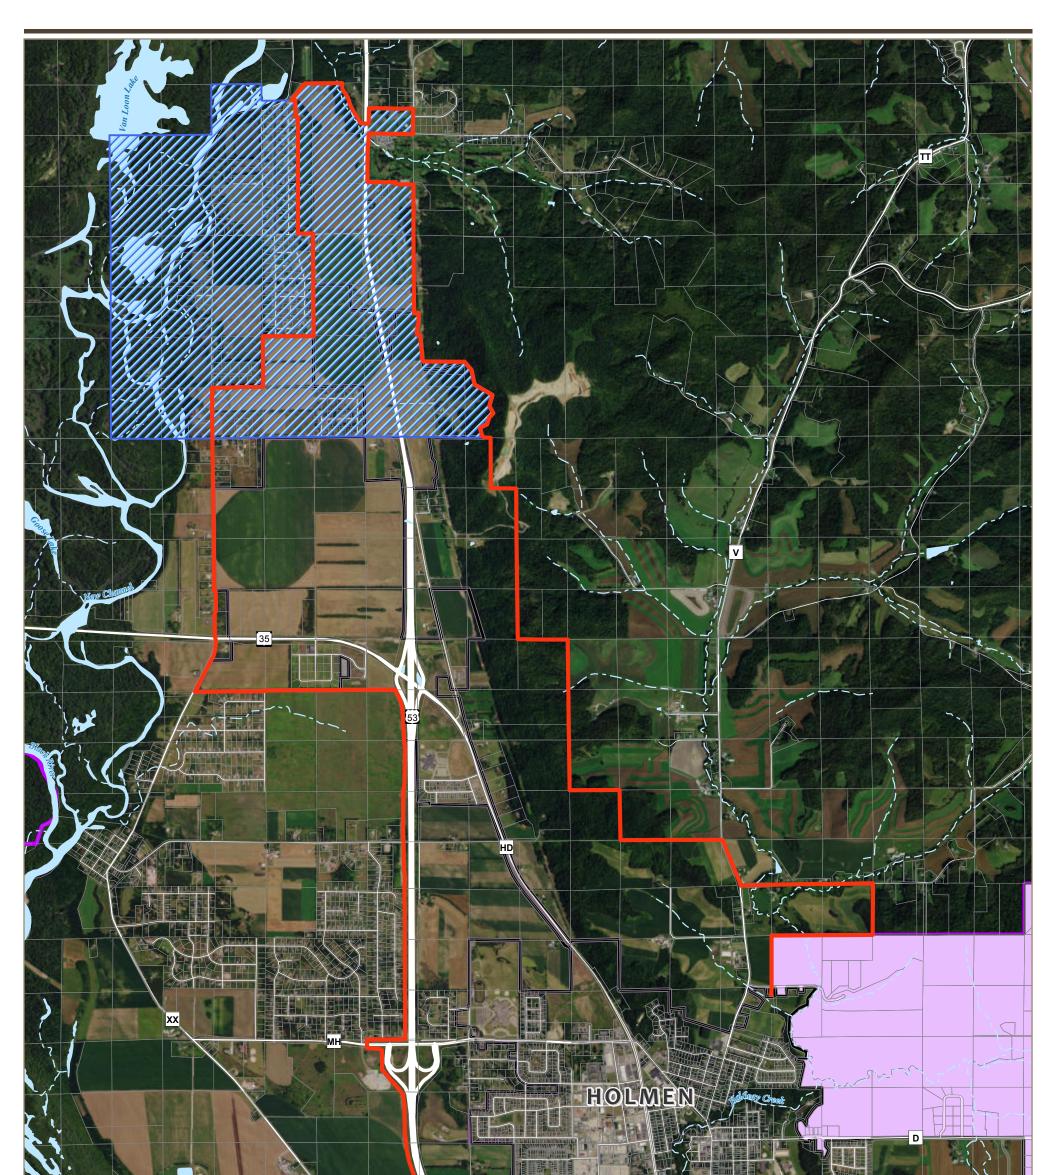

## **EXHIBIT 4: COOPERATIVE BOUNDARY**

| LEGEND                                                        | DATA SOURCES:<br>BASE DATA PROVIDED BY LA CROSSE COUNTY.<br>AERIAL PROVIDED BY ESRI. |
|---------------------------------------------------------------|--------------------------------------------------------------------------------------|
| ✓ Cooperative Boundary Area A  Village of Holmen  Parcel      |                                                                                      |
| 💋 Cooperative Boundary Area B 🔲 Town of Holland 🛛 🍝 Waterbody |                                                                                      |
| Town of Onalaska 🔭 Railroad                                   | Feet PROFESSIONAL SERVICES                                                           |